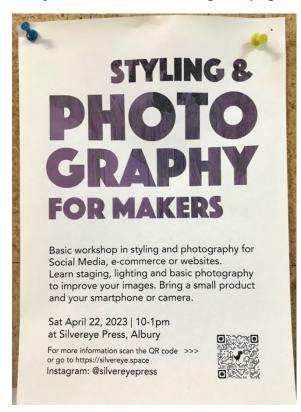

All to do with the light the photo was taken in.

This leaflet advertising a workshop about taking photos of your artwork is pinned on our noticeboard in the studio.

A good idea if you need to send examples of your work to enter competitions, apply to galleries for exhibitions etc.

It's on in Albury Saturday April 22<sup>nd</sup>.