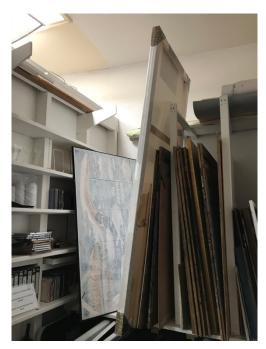

collection of black and white photos.

**Big Items in our storeroom** that have been there FAR TOO LONG: One new large canvas, still in cellophane wrapping; One large board with poster attached (fishes). It has been lightly painted over with white. There are no names on these items.

In this photo you can see also some art videos on the shelves. If you still have a Video player that still works, you may like to check them out. They are available for members to borrow.