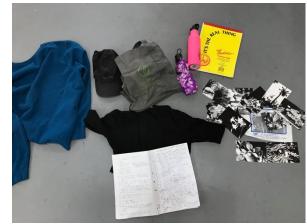

# Items at our studio that need reuniting with their owners!

Contents of our Lost Property box: a small size bolero, large windcheater, hat, bag, umbrella, water bottle, canvas sketchbook, notebook (includes family tree research) and

collection of black and white photos.

**Big Items in our storeroom** that have been there FAR TOO LONG: One new large canvas, still in cellophane wrapping; One large board with poster attached (fishes). It has been lightly painted over with white. There are no names on these items.